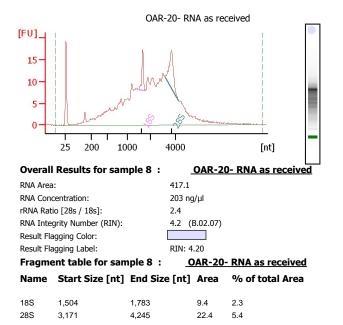

# Electropherogram Summary Continued ...

Assay Class: Eukaryote Total RNA Nano Data Path: D:\...Eukaryote Total RNA Nano\_DE24802235\_2011-05-02\_17-03-29.xad

Created: 5/2/2 Modified: 5/2/2

5/2/2011 5:03:30 PM 5/2/2011 5:37:34 PM