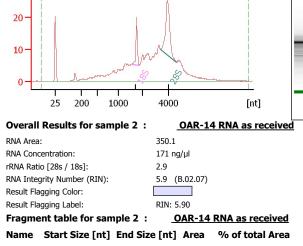

# Electropherogram Summary Continued ...

Assay Class: Eukaryote Total RNA Nano Data Path: D:\...Eukaryote Total RNA Nano\_DE24802235\_2011-05-02\_17-03-29.xad

Created: 5/2/2 Modified: 5/2/2

5/2/2011 5:03:30 PM 5/2/2011 5:37:34 PM