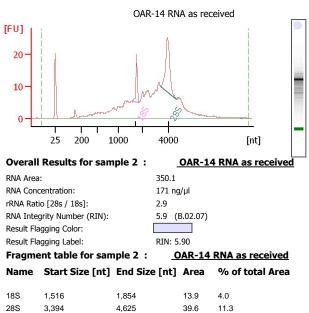

# Electropherogram Summary Continued ...

Assay Class: Eukaryote Total RNA Nano Data Path: D:\...Eukaryote Total RNA Nano\_DE24802235\_2011-05-02\_17-03-29.xad

Created: 5/2/2 Modified: 5/2/2

5/2/2011 5:03:30 PM 5/2/2011 5:37:34 PM