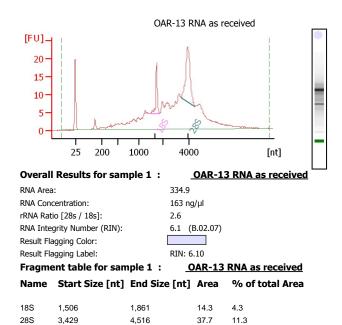

Created:

Modified:

Assay Class: Eukaryote Total RNA Nano Data Path: D:\...Eukaryote Total RNA Nano\_DE24802235\_2011-05-02\_17-03-29.xad Created: 5/2/202 Modified: 5/2/202

5/2/2011 5:03:30 PM 5/2/2011 5:37:34 PM