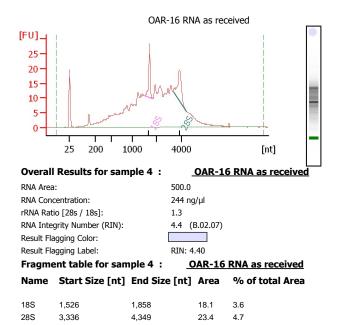

ukaryote Total RNA Nano\_DE24802235\_2011-05-02\_17-03-29.xad

Assay Class: Eukaryote Total RNA Nano Data Path:

D:\...Éukaryote Total RNA Nano\_DE24802235\_2011-05-02\_17-03-29.xad

5/2/2011 5:03:30 PM 5/2/2011 5:37:34 PM

#### **Electropherogram Summary**



#### **Overall Results for Ladder**

| RNA Area:              | 307.5             |
|------------------------|-------------------|
| RNA Concentration:     | 150 ng/µl         |
| Result Flagging Color: |                   |
| Result Flagging Label: | All Other Samples |



Created:

Modified:







Assay Class: Eukaryote Total RNA Nano Data Path: D:\...Eukaryote Total RNA Nano\_DE24802235\_2011-05-02\_17-03-29.xad Created: 5/2/202 Modified: 5/2/202

5/2/2011 5:03:30 PM 5/2/2011 5:37:34 PM

# Electropherogram Summary Continued ...









Assay Class: Eukaryote Total RNA Nano Data Path: D:\...Eukaryote Total RNA Nano\_DE24802235\_2011-05-02\_17-03-29.xad

Created: 5/2/2 Modified: 5/2/2

5/2/2011 5:03:30 PM 5/2/2011 5:37:34 PM

# Electropherogram Summary Continued ...