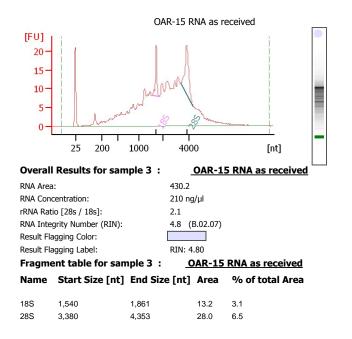

------------|------|
| 1           | 25   |
| 2           | 200  |
| 3           | 500  |
| 4           | 1000 |
| 5           | 2000 |
| 6           | 4000 |

5/2/2011 5:03:30 PM 5/2/2011 5:37:34 PM

Created:

Modified:

#### 2100 expert\_Eukaryote Total RNA Nano\_DE24802235\_2011-05-02\_17-03-29.xad

Assay Class: Eukaryote Total RNA Nano Data Path:

D:\...Éukaryote Total RNA Nano\_DE24802235\_2011-05-02\_17-03-29.xad

5/2/2011 5:03:30 PM 5/2/2011 5:37:34 PM

#### **Electropherogram Summary**



#### **Overall Results for Ladder**

| RNA Area:              | 307.5             |
|------------------------|-------------------|
| RNA Concentration:     | 150 ng/µl         |
| Result Flagging Color: |                   |
| Result Flagging Label: | All Other Samples |



Created:

Modified:







Assay Class: Eukaryote Total RNA Nano Data Path: D:\...Eukaryote Total RNA Nano\_DE24802235\_2011-05-02\_17-03-29.xad Created: 5/2/202 Modified: 5/2/202

5/2/2011 5:03:30 PM 5/2/2011 5:37:34 PM

# Electropherogram Summary Continued ...









Assay Class: Eukaryote Total RNA Nano Data Path: D:\...Eukaryote Total RNA Nano\_DE24802235\_2011-05-02\_17-03-29.xad

Created: 5/2/2 Modified: 5/2/2

5/2/2011 5:03:30 PM 5/2/2011 5:37:34 PM

# Electropherogram Summary Continued ...