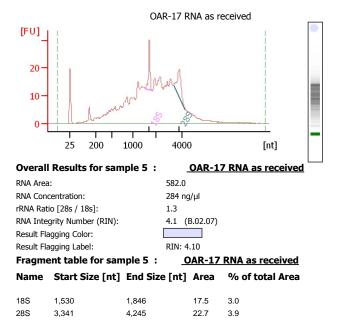

aryote Total RNA Nano\_DE24802235\_2011-05-02\_17-03-29.xad

Assay Class: Eukaryote Total RNA Nano Data Path:

D:\...Éukaryote Total RNA Nano\_DE24802235\_2011-05-02\_17-03-29.xad

5/2/2011 5:03:30 PM 5/2/2011 5:37:34 PM

#### **Electropherogram Summary**



#### **Overall Results for Ladder**

| RNA Area:              | 307.5             |
|------------------------|-------------------|
| RNA Concentration:     | 150 ng/µl         |
| Result Flagging Color: |                   |
| Result Flagging Label: | All Other Samples |



Created:

Modified:







Assay Class: Eukaryote Total RNA Nano Data Path: D:\...Eukaryote Total RNA Nano\_DE24802235\_2011-05-02\_17-03-29.xad Created: 5/2/202 Modified: 5/2/202

5/2/2011 5:03:30 PM 5/2/2011 5:37:34 PM

# Electropherogram Summary Continued ...









Assay Class: Eukaryote Total RNA Nano Data Path: D:\...Eukaryote Total RNA Nano\_DE24802235\_2011-05-02\_17-03-29.xad

Created: 5/2/2 Modified: 5/2/2

5/2/2011 5:03:30 PM 5/2/2011 5:37:34 PM

# Electropherogram Summary Continued ...