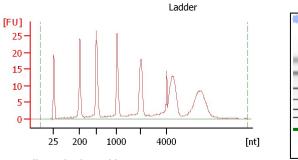

# Ladder

| Ladder Peak | Size |
|-------------|------|
| 1           | 25   |
| 2           | 200  |
| 3           | 500  |
| 4           | 1000 |
| 5           | 2000 |
| 6           | 4000 |

5/2/2011 5:03:30 PM 5/2/2011 5:37:34 PM

#### **Overall Results for Ladder**

| RNA Area:              | 307.5             |
|------------------------|-------------------|
| RNA Concentration:     | 150 ng/µl         |
| Result Flagging Color: |                   |
| Result Flagging Label: | All Other Samples |