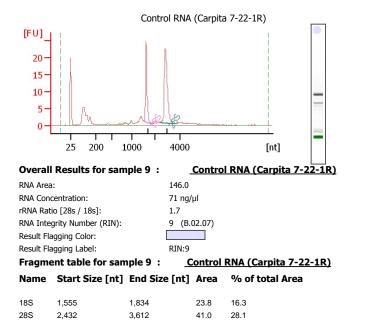

ram Summary**



#### **Overall Results for Ladder**

| RNA Area:              | 307.5             |
|------------------------|-------------------|
| RNA Concentration:     | 150 ng/µl         |
| Result Flagging Color: |                   |
| Result Flagging Label: | All Other Samples |



Created:

Modified:







Assay Class: Eukaryote Total RNA Nano Data Path: D:\...Eukaryote Total RNA Nano\_DE24802235\_2011-05-02\_17-03-29.xad Created: 5/2/202 Modified: 5/2/202

5/2/2011 5:03:30 PM 5/2/2011 5:37:34 PM

# Electropherogram Summary Continued ...









Assay Class: Eukaryote Total RNA Nano Data Path: D:\...Eukaryote Total RNA Nano\_DE24802235\_2011-05-02\_17-03-29.xad

Created: 5/2/2 Modified: 5/2/2

5/2/2011 5:03:30 PM 5/2/2011 5:37:34 PM

# Electropherogram Summary Continued ...