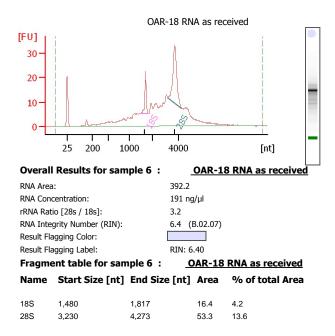

yote Total RNA Nano\_DE24802235\_2011-05-02\_17-03-29.xad

Assay Class: Eukaryote Total RNA Nano Data Path:

D:\...Éukaryote Total RNA Nano\_DE24802235\_2011-05-02\_17-03-29.xad

5/2/2011 5:03:30 PM 5/2/2011 5:37:34 PM

#### **Electropherogram Summary**



#### **Overall Results for Ladder**

| RNA Area:              | 307.5             |
|------------------------|-------------------|
| RNA Concentration:     | 150 ng/µl         |
| Result Flagging Color: |                   |
| Result Flagging Label: | All Other Samples |



Created:

Modified:







Assay Class: Eukaryote Total RNA Nano Data Path: D:\...Eukaryote Total RNA Nano\_DE24802235\_2011-05-02\_17-03-29.xad Created: 5/2/202 Modified: 5/2/202

5/2/2011 5:03:30 PM 5/2/2011 5:37:34 PM

# Electropherogram Summary Continued ...









Assay Class: Eukaryote Total RNA Nano Data Path: D:\...Eukaryote Total RNA Nano\_DE24802235\_2011-05-02\_17-03-29.xad

Created: 5/2/2 Modified: 5/2/2

5/2/2011 5:03:30 PM 5/2/2011 5:37:34 PM

# Electropherogram Summary Continued ...