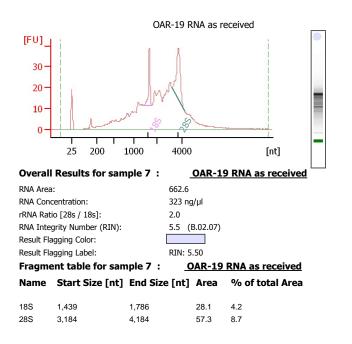

#### **Electropherogram Summary**

#### **Overall Results for Ladder**

| RNA Area:              | 307.5             |
|------------------------|-------------------|
| RNA Concentration:     | 150 ng/µl         |
| Result Flagging Color: |                   |
| Result Flagging Label: | All Other Samples |

Created:

Modified:

Assay Class: Eukaryote Total RNA Nano Data Path: D:\...Eukaryote Total RNA Nano\_DE24802235\_2011-05-02\_17-03-29.xad Created: 5/2/202 Modified: 5/2/202

5/2/2011 5:03:30 PM 5/2/2011 5:37:34 PM