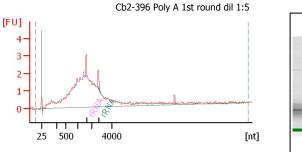

#### **Overall Results for sample 6**

| RNA Area:           | 71.8      |
|---------------------|-----------|
| RNA Concentration:  | 480 pg/µl |
| rRNA Contamination: | 3.4 %     |

# Fragment table for sample 6

# Name Start Size [nt] End Size [nt] Area % of total Area

| rRNA | 1,558 | 1,716 | 1.1 | 1.6 |
|------|-------|-------|-----|-----|
| rRNA | 2,572 | 2,906 | 1.3 | 1.8 |

| Name | Start Size [ht] | Lind Size [int] | Aica |  |
|------|-----------------|-----------------|------|--|
|      |                 |                 |      |  |
|      |                 |                 |      |  |