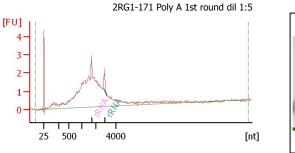

#### **Overall Results for sample 2**

| RNA Area:           | 56.8      |
|---------------------|-----------|
| RNA Concentration:  | 380 pg/µl |
| rRNA Contamination: | 4.5 %     |

# Fragment table for sample 2

### Name Start Size [nt] End Size [nt] Area % of total Area

| rRNA | 1,646 | 1,820 | 1.2 | 2.1 |
|------|-------|-------|-----|-----|
| rRNA | 2,759 | 3,081 | 1.4 | 2.5 |

0.0 %

rRNA Contamination: