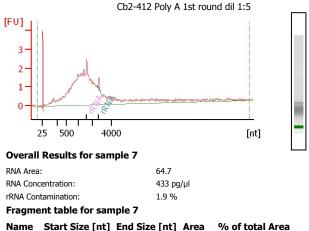

| rRNA | 1,548 | 1,673 | 0.6 | 1.0 |
|------|-------|-------|-----|-----|
| rRNA | 2,587 | 2,812 | 0.6 | 0.9 |