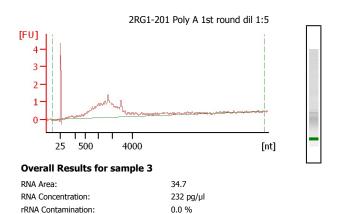

# **Electropherogram Summary Continued ...**

| RNA Area:           | 25.6      |
|---------------------|-----------|
| RNA Concentration:  | 171 pg/µl |
| rRNA Contamination: | 2.3 %     |
|                     |           |

# Fragment table for sample 5

# Name Start Size [nt] End Size [nt] Area % of total Area

| rRNA | 1,582 | 1,749 | 0.6 | 2.3 |  |
|------|-------|-------|-----|-----|--|