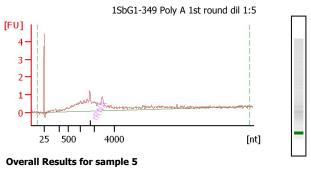

# **Electropherogram Summary Continued ...**

| RNA Area:           | 25.6      |
|---------------------|-----------|
| RNA Concentration:  | 171 pg/µl |
| rRNA Contamination: | 2.3 %     |
|                     |           |

# Fragment table for sample 5

# Name Start Size [nt] End Size [nt] Area % of total Area

| rRNA | 1,582 | 1,749 | 0.6 | 2.3 |  |
|------|-------|-------|-----|-----|--|