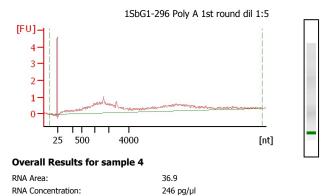

#### **Overall Results for sample 6**

| RNA Area:           | 71.8      |
|---------------------|-----------|
| RNA Concentration:  | 480 pg/µl |
| rRNA Contamination: | 3.4 %     |

# Fragment table for sample 6

# Name Start Size [nt] End Size [nt] Area % of total Area

| rRNA | 1,558 | 1,716 | 1.1 | 1.6 |
|------|-------|-------|-----|-----|
| rRNA | 2,572 | 2,906 | 1.3 | 1.8 |

| Name | Start Size [ht] | Lind Size [int] | Aica |  |
|------|-----------------|-----------------|------|--|
|      |                 |                 |      |  |
|      |                 |                 |      |  |