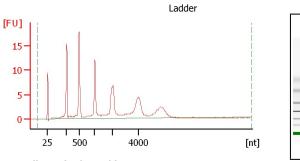

#### **Overall Results for Ladder**

| RNA Area:          | 149.6       |
|--------------------|-------------|
| RNA Concentration: | 1,000 pg/µl |

Created:

Modified: